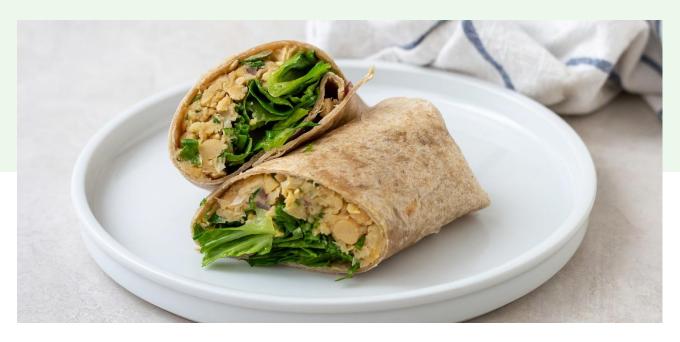

# **Smashed Chickpea Salad Wrap**

### **INGREDIENTS**

3/4 cup Chickpeas

1 tbsp Dijon Mustard

1 tbsp Lemon Juice

1/16 tsp Sea Salt

1 tbsp Red Onion (finely chopped)

2 tbsps Parsley (finely chopped)

1 Whole Wheat Tortilla (large)

2 leaves Romaine (chopped)

### **DIRECTIONS**

- O1 Add the chickpeas, mustard, lemon juice, and salt to a bowl and roughly mash with a fork. Add the onion and parsley and mix well to combine.
- O2 Transfer the chickpea salad to the center of the tortilla leaving at least 2 inches around the edges. Place the romaine on top of the chickpea salad and roll the tortilla tightly while folding the ends in. Enjoy!