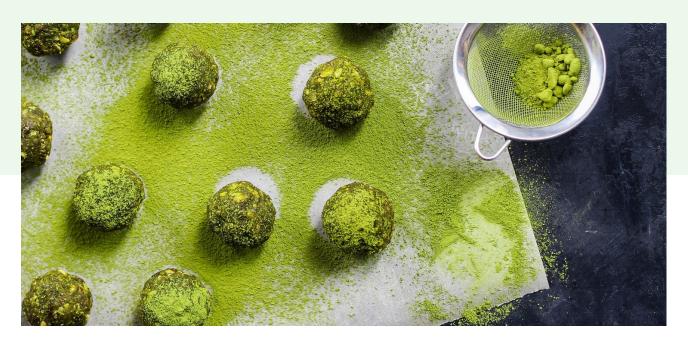

# **Matcha Energy Balls**

## **DIRECTIONS**

- O1 Add the almonds, hazelnuts, green tea powder, coconut oil, dates, coconut flakes and sea salt to a food processor and blend until well mixed and sticky.
- O2 Transfer to a medium-size mixing bowl. Form into even balls with your hands, roughly 1-inch in diameter. Dust with more green tea powder if desired. Store in the fridge or freezer until ready to enjoy.