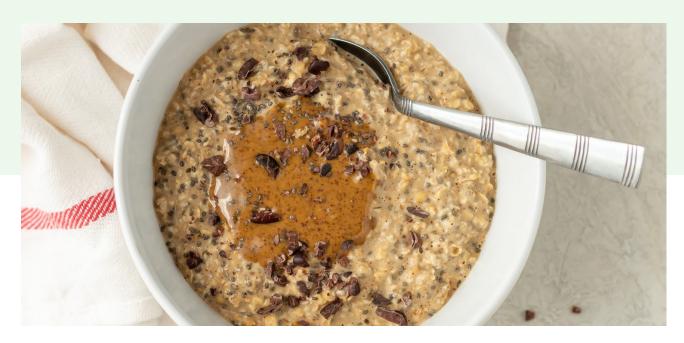

# **INGREDIENTS**

3/4 cup Unsweetened Almond Milk
1/2 cup Coffee (cold, strong brewed)
2 tbsps Almond Butter (divided)
1 tbsp Maple Syrup
1/4 tsp Vanilla Extract
3/4 cup Quick Oats
2 tbsps Chia Seeds
2 tsps Cacao Nibs

#### **DIRECTIONS**

- O1 In a mixing bowl whisk together almond milk, cold coffee, half of the almond butter, maple syrup and vanilla extract. Stir in the oats and chia seeds until well combined.
- 02 Cover and refrigerate for at least 3 hours or up to overnight.
- 03 To serve, divide between bowls and top with the remaining almond butter and cacao nibs. Enjoy!