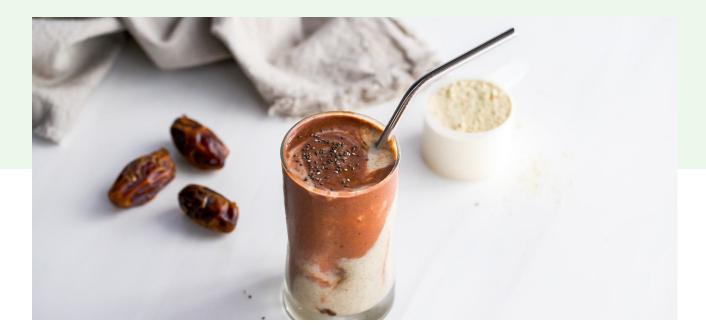

# **Chocolate Tahini Layered Smoothie**

**1 SERVING** 5 MINUTES

# INGREDIENTS

3/4 cup Oat Milk
1/2 Banana (frozen)
4 leaves Romaine (roughly chopped)
1 tbsp Chia Seeds
1 1/2 tbsps Tahini
1/4 cup Vanilla Protein Powder
1 tbsp Pitted Dates
1 tbsp Cacao Powder