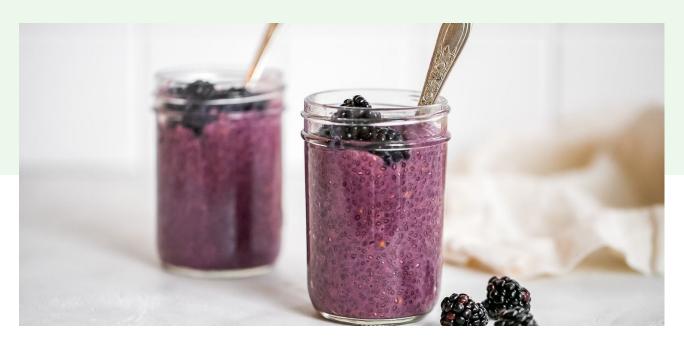

# **Blackberry Chia Pudding**

# **DIRECTIONS**

- 01 Add the almond milk, blackberries, maple syrup, and vanilla to a blender and blend well until combined.
- O2 Pour the blackberry mixture into a medium-sized bowl and add the chia seeds. Whisk well to combine. Divide into smaller jars or bowls and refrigerate for at least 20 minutes to thicken.
- 03 Top with additional blackberries if desired. Enjoy!