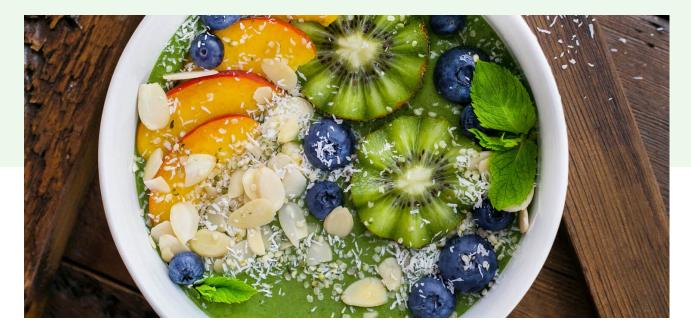

# **Mango Green Smoothie Bowl**

**1 SERVING** 5 MINUTES

## INGREDIENTS

Banana (frozen)
cup Frozen Mango
cup Baby Spinach
cup Vanilla Protein Powder
d cup Unsweetened Almond Milk
Kiwi (peeled and sliced)
cup Blueberries (fresh or frozen)
tbsp Hemp Seeds

## DIRECTIONS

- 01 Throw the banana, frozen mango, baby spinach, protein powder and almond milk into a blender. Blend well until smooth.
- 02 Pour into a bowl and top with kiwi, blueberries, hemp seeds and any other favourite toppings. Enjoy!